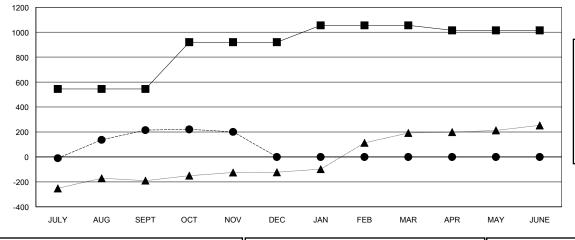

#### GOALS AND ACTUAL MEMBERS CUMULATIVE

| <u> </u>                          |  |
|-----------------------------------|--|
| -■- MEMBER GROWTH NET GOAL        |  |
| - ● - MEMBER GROWTH ACTUAL        |  |
| - ▲ - LAST YEAR MEMBERSHIP ACTUAL |  |
|                                   |  |
|                                   |  |
|                                   |  |
|                                   |  |