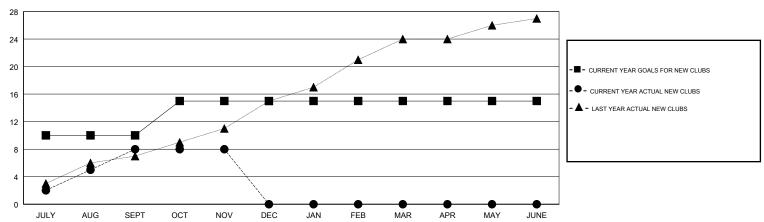

| 1             | JULY/AUG/SEPT         | 545                       | 348                     | 118                                                |
| OCT/NOV/DEC           | 5             | 0         | 1             | OCT/NOV/DEC           | 375                       | 89                      | 89                                                 |
| JAN/FEB/MAR           | 0             | 0         | 0             | JAN/FEB/MAR           | 135                       | 0                       | 0                                                  |
| APR/MAY/JUNE          | 0             | 0         | 0             | APR/MAY/JUNE          | -40                       | 0                       | 0                                                  |

#### GOALS AND ACTUAL NEW CLUBS CUMULATIVE



#### GOALS AND ACTUAL MEMBERS CUMULATIVE



| <u> </u>                          |  |
|-----------------------------------|--|
| -■- MEMBER GROWTH NET GOAL        |  |
| - ● - MEMBER GROWTH ACTUAL        |  |
| - ▲ - LAST YEAR MEMBERSHIP ACTUAL |  |
|                                   |  |
|                                   |  |
|                                   |  |
|                                   |  |

| DROPPED CLUBS: 2 |     |
|------------------|-----|
| DROPPED MEMBERS  |     |
| DECEASED         | 0   |
| CLUB CANCELLED   | 32  |
| OTHER            | 175 |
| TOTAL            | 207 |

| 62 CLUBS OF 187 ADDED 1 OR MORE |   |
|---------------------------------|---|
| NEW MEMBERS                     |   |
|                                 |   |
|